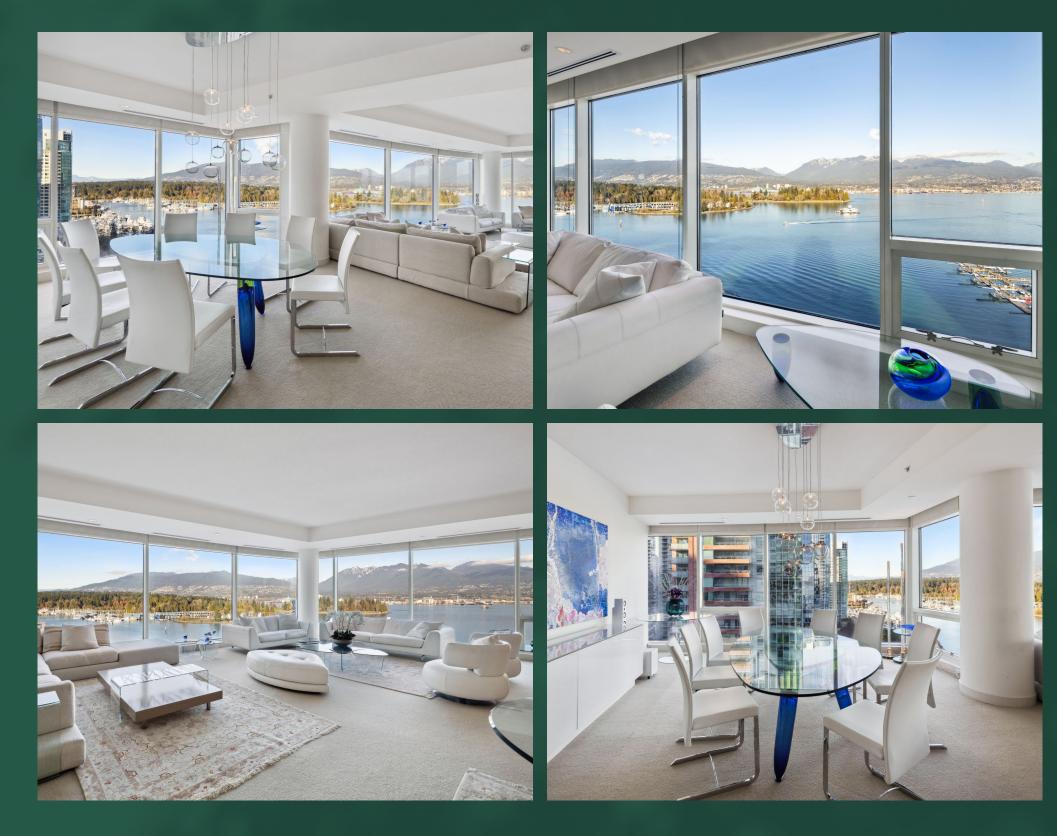

## ELEVATED MODERN LUXURY 1401 - 1139 W Cordova Street, Vancouver BC

One-of-a-Kind at Two Harbour Green! Experience the pinnacle of oceanfront living in this extraordinary 3,685 SF residence boasting unparalleled panoramic views of the ocean, city skyline, Stanley Park, and the North Shore Mountains. Step into a grand foyer leading to an expansive open-concept living space, designed for both comfort and entertaining. Floor-to-ceiling glass windows flood the home with natural light, perfectly framing the breathtaking vistas.

The thoughtfully designed layout features three spacious bedroom suites with a unique and beautiful back terrace. Additional highlights include a 3 stall private garage and storage, world-class amenities, 24-hour concierge, a fully equipped gym, virtual golf, a pool with steam room, whirlpool and sauna, a games room, and a guest suite.

## LISTING OVERVIEW

Coal Harbour 3 Bedrooms 3.5 Bathrooms 3.685 SQFT Built in 2008 Panoramic water, city & mountain views