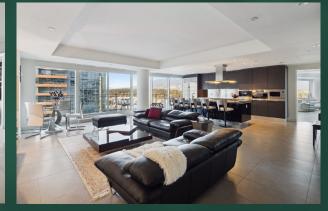

## ELEVATED MODERN LUXURY 1401 - 1139 W Cordova Street, Vancouver BC

One-of-a-Kind at Two Harbour Green! Experience the pinnacle of oceanfront living in this extraordinary 3,685 SF residence boasting unparalleled panoramic views of the ocean, city skyline, Stanley Park, and the North Shore Mountains. Step into a grand foyer leading to an expansive open-concept living space, designed for both comfort and entertaining. Floor-to-ceiling glass windows flood the home with natural light, perfectly framing the breathtaking vistas.