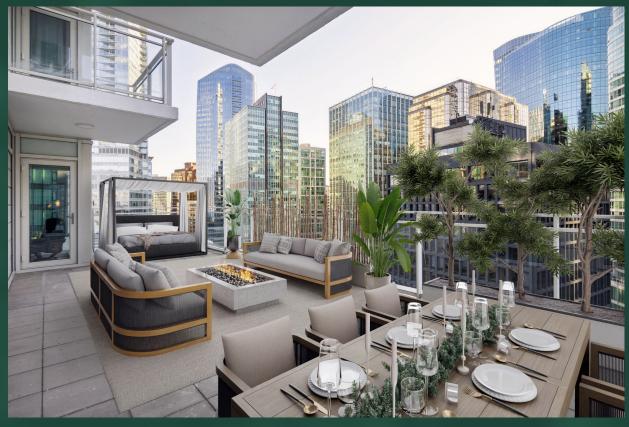

The thoughtfully designed layout features three spacious bedroom suites with a unique and beautiful back terrace. Additional highlights include a 3 stall private garage and storage, world-class amenities, 24-hour concierge, a fully equipped gym, virtual golf, a pool with steam room, whirlpool and sauna, a games room, and a guest suite.