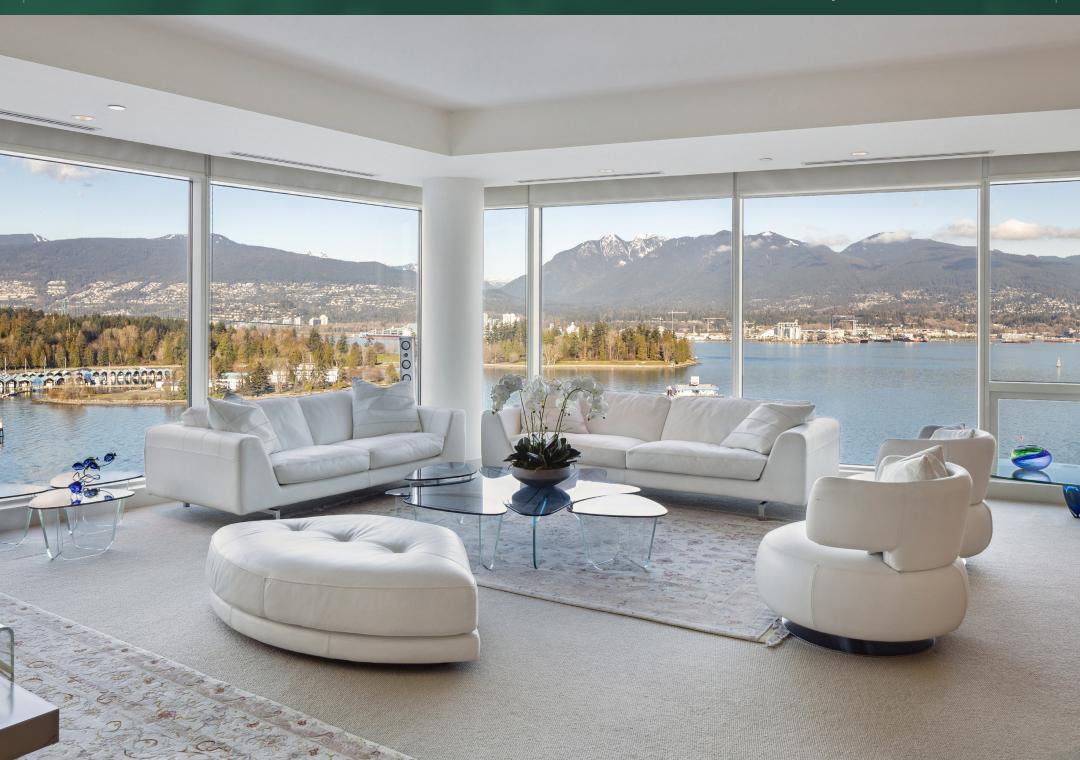

## ELEVATED MODERN LUXURY 1401 - 1139 W Cordova Street, Vancouver BC

One-of-a-Kind at Two Harbour Green! Experience the pinnacle of oceanfront living in this extraordinary 3,685 SF residence boasting unparalleled panoramic views of the ocean, city skyline, Stanley Park, and the North Shore Mountains. Step into a grand foyer leading to an expansive open-concept living space, designed for both comfort and entertaining. Floor-to-ceiling glass windows flood the home with natural light, perfectly framing the breathtaking vistas.

## LISTING OVERVIEW

Coal Harbour 3 Bedrooms 3.5 Bathrooms 3.685 SQFT Built in 2008 Panoramic water, city & mountain views