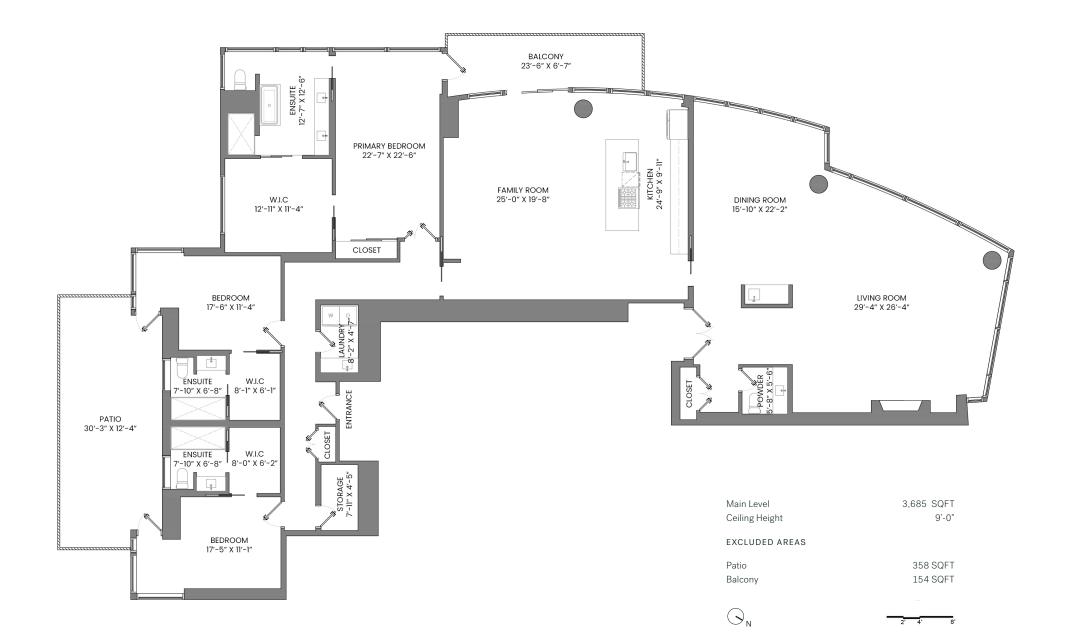

The thoughtfully designed layout features three spacious bedroom suites with a unique and beautiful back terrace. Additional highlights include a 3 stall private garage and storage, world-class amenities, 24-hour concierge, a fully equipped gym, virtual golf, a pool with steam room, whirlpool and sauna, a games room, and a guest suite.

## LISTING OVERVIEW

Coal Harbour 3 Bedrooms 3.5 Bathrooms 3.685 SQFT Built in 2008 Panoramic water, city & mountain views

## Nahal Gamini PREC\*

IIDA, IDC, NCIDQ ROYAL LEPAGE WESTSIDE KLEIN GROUP

o 604 684 8844 · 702 c 604 728 3528 nahal@kleingroup.com

E&O Insured. Sizes and dimensions are approximate, actual may vary. This floorplan is not suitable for architectural/construction. Total SF calculated to gross unit area. All details, sizes & placements should be considered as approximate within +/-3% tolerance.