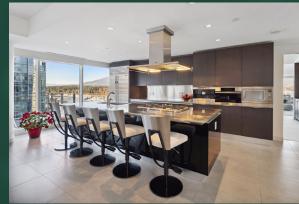

## ELEVATED MODERN LUXURY 1401 - 1139 W Cordova Street, Vancouver BC

One-of-a-Kind at Two Harbour Green! Experience the pinnacle of oceanfront living in this extraordinary 3,685 SF residence boasting unparalleled panoramic views of the ocean, city skyline, Stanley Park, and the North Shore Mountains. Step into a grand foyer leading to an expansive open-concept living space, designed for both comfort and entertaining. Floor-to-ceiling glass windows flood the home with natural light, perfectly framing the breathtaking vistas.